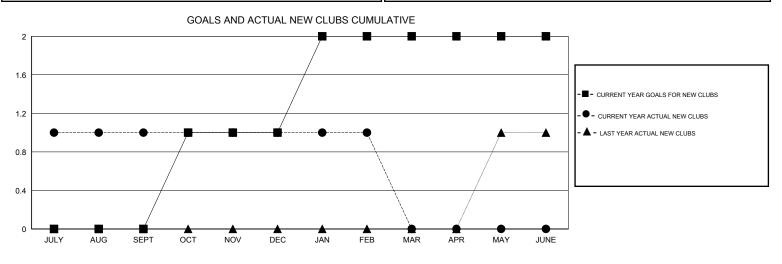

## GMT: Gary Wong

| LOCATION A | LASKA |
|------------|-------|
|------------|-------|

 $\mathsf{GMT} \mathsf{\,CA} \ 1$ 

| Clubs                 |                  |           |                  | Members               |               |                    |                                     |                    |                  |
|-----------------------|------------------|-----------|------------------|-----------------------|---------------|--------------------|-------------------------------------|--------------------|------------------|
| RESULTS FOR 2015-2016 |                  |           |                  | RESULTS FOR 2015-2016 |               |                    |                                     |                    |                  |
| QUARTER               | NEW CLUB<br>GOAL | NEW CLUBS | DROPPED<br>CLUBS | NET<br>GAIN/LOSS      | QUARTER       | NEW MEMBER<br>GOAL | CHARTER AND<br>NEW MEMBERS<br>ADDED | DROPPED<br>MEMBERS | NET<br>GAIN/LOSS |
| JULY/AUG/SEPT         | 0                | 1         | 0                | 1                     | JULY/AUG/SEPT | 10                 | 74                                  | 85                 | -11              |
| OCT/NOV/DEC           | 1                | 0         | 0                | 0                     | OCT/NOV/DEC   | 0                  | 33                                  | 133                | -100             |
| JAN/FEB/MAR           | 1                | 0         | 0                | 0                     | JAN/FEB/MAR   | 45                 | 40                                  | 141                | -101             |
| APR/MAY/JUNE          | 0                | 0         | 0                | 0                     | APR/MAY/JUNE  | 40                 | 0                                   | 0                  | 0                |