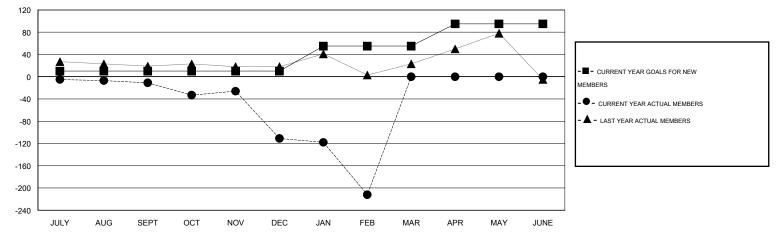

## GMT: Gary Wong

| LOCATION A | LASKA |
|------------|-------|
|------------|-------|

 $\mathsf{GMT} \mathsf{\,CA} \ 1$ 

| Clubs                 |                  |           |                  | Members               |               |                    |                                     |                    |                  |
|-----------------------|------------------|-----------|------------------|-----------------------|---------------|--------------------|-------------------------------------|--------------------|------------------|
| RESULTS FOR 2015-2016 |                  |           |                  | RESULTS FOR 2015-2016 |               |                    |                                     |                    |                  |
| QUARTER               | NEW CLUB<br>GOAL | NEW CLUBS | DROPPED<br>CLUBS | NET<br>GAIN/LOSS      | QUARTER       | NEW MEMBER<br>GOAL | CHARTER AND<br>NEW MEMBERS<br>ADDED | DROPPED<br>MEMBERS | NET<br>GAIN/LOSS |
| JULY/AUG/SEPT         | 0                | 1         | 0                | 1                     | JULY/AUG/SEPT | 10                 | 74                                  | 85                 | -11              |
| OCT/NOV/DEC           | 1                | 0         | 0                | 0                     | OCT/NOV/DEC   | 0                  | 33                                  | 133                | -100             |
| JAN/FEB/MAR           | 1                | 0         | 0                | 0                     | JAN/FEB/MAR   | 45                 | 40                                  | 141                | -101             |
| APR/MAY/JUNE          | 0                | 0         | 0                | 0                     | APR/MAY/JUNE  | 40                 | 0                                   | 0                  | 0                |

GOALS AND ACTUAL MEMBERS CUMULATIVE

| DROPPED CLUBS: 0 |     | 22 CLUBS OF 40 ADDED 1 OR MORE | GENDER DISTRIBUTION |              |     |
|------------------|-----|--------------------------------|---------------------|--------------|-----|
|                  |     | NEW MEMBERS                    | MALE                | 770 (54.61%) |     |
| DROPPED MEMBERS  |     |                                | FEMALE              | 640 (45.39%) |     |
| DECEASED         | 3   | CLICK HERE FOR HEALTH          |                     |              | 340 |
| CLUB CANCELLED   | 0   | ASSESSMENT DATA                | FAMILY UNIT MEMBERS |              |     |
| OTHER            | 355 |                                | HEAD OF HOUSEHOLD   |              |     |
| TOTAL            | 358 |                                | NON-HEAD OF HOUSEHO | LD           | 176 |